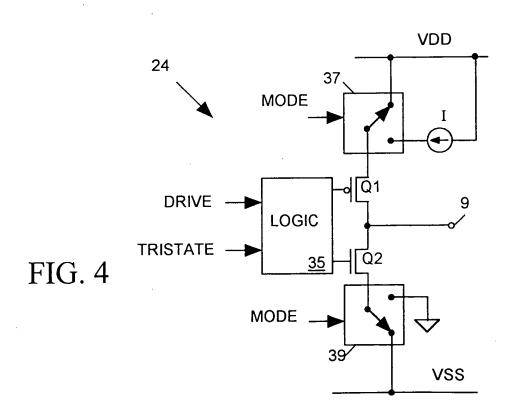

## As rescanning documents *will not* correct images, please do not report the images to the Image Problem Mailbox.

FIG. 3

.

2/5

 $\mathcal{F} \times \mathcal{F}$ 

`.

÷-